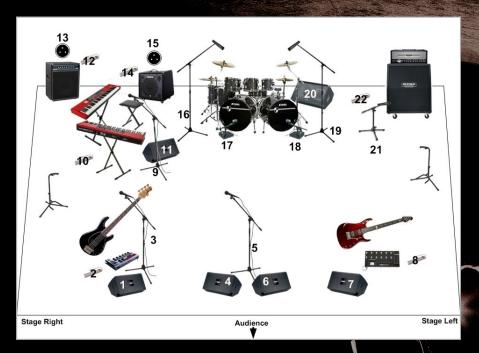

## **Stage Plot**

### Item # Description Floor wedge monitor (bassist) Power supply for the bass pedal board Vocal mic (bassist) Floor wedge monitor (lead vocalist) Vocal mic (lead vocal) Floor wedge monitor (lead vocalist) Floor wedge monitor (guitarist) Power supply for the guitar pedal board Vocal mic (keyboardist) Power supply for two (2) keyboards Floor wedge monitor (keyboardist) Power supply for the bass amp 13 Bass line (direct input box) Power supply for the keyboard amp 14 Keyboard line (direct input box) 16 Overhead mic Bass drum mic 1 Bass drum mic 2 18 19 Overhead mic Floor wedge monitor (drummer) 20 Mic for the guitar amp 21 Power supply for the guitar amp (W x D): 6.5' x 5.3' Drum rug